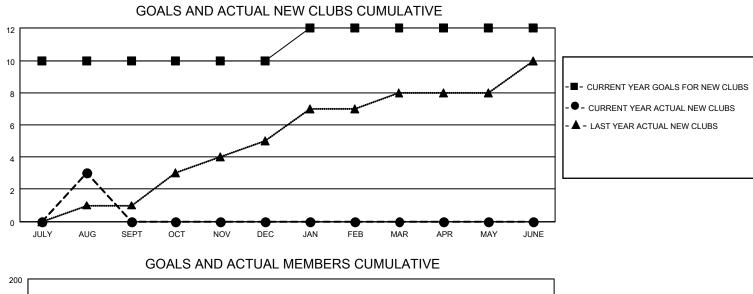

## LOCATION REP OF SRI LANKA

District 306 C1

Results as of: 8/31/2023

| Clubs                 |               |           |               | Members               |                          |                         |                                                    |
|-----------------------|---------------|-----------|---------------|-----------------------|--------------------------|-------------------------|----------------------------------------------------|
| RESULTS FOR 2023-2024 |               |           |               | RESULTS FOR 2023-2024 |                          |                         |                                                    |
| QUARTER               | NEW CLUB GOAL | NEW CLUBS | DROPPED CLUBS | QUARTER ME            | EMBER GROWTH NET<br>GOAL | MEMBER GROWTH<br>ACTUAL | DROPPED<br>MEMBERS ACTUAL<br>(including transfers) |
| JULY/AUG/SEPT         | 10            | 3         | 0             | JULY/AUG/SEPT         | 50                       | 170                     | 123                                                |
| OCT/NOV/DEC           | 0             | 0         | 0             | OCT/NOV/DEC           | 0                        | 0                       | 0                                                  |
| JAN/FEB/MAR           | 2             | 0         | 0             | JAN/FEB/MAR           | 50                       | 0                       | 0                                                  |
| APR/MAY/JUNE          | 0             | 0         | 0             | APR/MAY/JUNE          | 40                       | 0                       | 0                                                  |