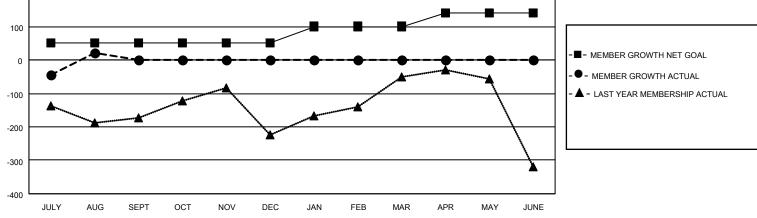

## LOCATION REP OF SRI LANKA

District 306 C1

Results as of: 8/31/2023

| Clubs                 |               |           |               | Members               |                          |                         |                                                    |
|-----------------------|---------------|-----------|---------------|-----------------------|--------------------------|-------------------------|----------------------------------------------------|
| RESULTS FOR 2023-2024 |               |           |               | RESULTS FOR 2023-2024 |                          |                         |                                                    |
| QUARTER               | NEW CLUB GOAL | NEW CLUBS | DROPPED CLUBS | QUARTER ME            | EMBER GROWTH NET<br>GOAL | MEMBER GROWTH<br>ACTUAL | DROPPED<br>MEMBERS ACTUAL<br>(including transfers) |
| JULY/AUG/SEPT         | 10            | 3         | 0             | JULY/AUG/SEPT         | 50                       | 170                     | 123                                                |
| OCT/NOV/DEC           | 0             | 0         | 0             | OCT/NOV/DEC           | 0                        | 0                       | 0                                                  |
| JAN/FEB/MAR           | 2             | 0         | 0             | JAN/FEB/MAR           | 50                       | 0                       | 0                                                  |
| APR/MAY/JUNE          | 0             | 0         | 0             | APR/MAY/JUNE          | 40                       | 0                       | 0                                                  |